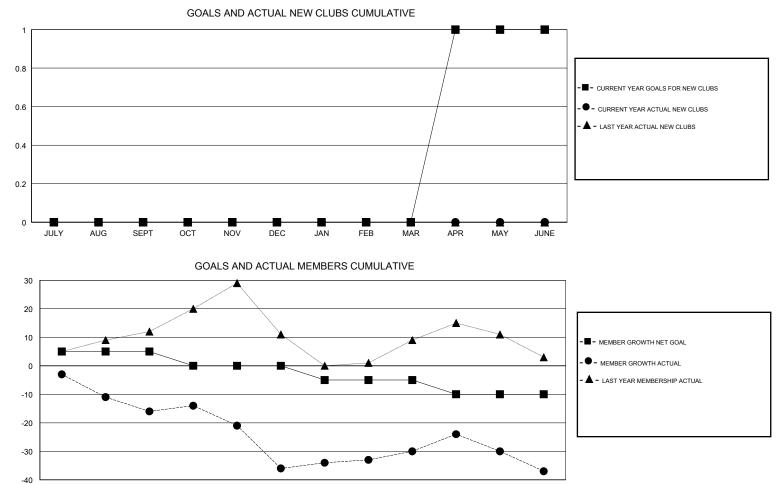

## GMT CA

| Clubs         |               |           |               | Members               |                           |                         |                                                    |  |
|---------------|---------------|-----------|---------------|-----------------------|---------------------------|-------------------------|----------------------------------------------------|--|
|               | RESULTS FOR   | 2018-2019 |               | RESULTS FOR 2018-2019 |                           |                         |                                                    |  |
| QUARTER       | NEW CLUB GOAL | NEW CLUBS | DROPPED CLUBS | QUARTER               | MEMBER GROWTH NET<br>GOAL | MEMBER GROWTH<br>ACTUAL | DROPPED<br>MEMBERS ACTUAL<br>(including transfers) |  |
| JULY/AUG/SEPT | 0             | 0         | 0             | JULY/AUG/SEPT         | 5                         | 8                       | 22                                                 |  |
| OCT/NOV/DEC   | 0             | 0         | 0             | OCT/NOV/DEC           | -5                        | 25                      | 45                                                 |  |
| JAN/FEB/MAR   | 0             | 0         | 0             | JAN/FEB/MAR           | -5                        | 22                      | 15                                                 |  |
| APR/MAY/JUNE  | 1             | 0         | 0             | APR/MAY/JUNE          | -5                        | 32                      | 35                                                 |  |